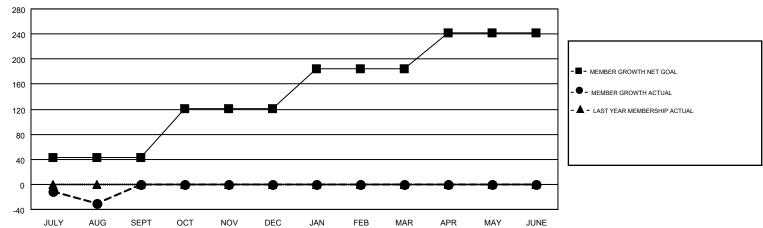

## GMT MONTHLY MEMBERSHIP PROGRESS REPORT

Results as of: 8/31/2018

Multiple District 43

GMT: STEVE ANTON

LOCATION: KENTUCKY

| GMT: STEVE    | ANTON         |             |               | _                     |                           |                         | GMT CA 1                                           |  |
|---------------|---------------|-------------|---------------|-----------------------|---------------------------|-------------------------|----------------------------------------------------|--|
| Clubs         |               |             |               | Members               |                           |                         |                                                    |  |
|               | RESULTS FOR   | R 2018-2019 |               | RESULTS FOR 2018-2019 |                           |                         |                                                    |  |
| QUARTER       | NEW CLUB GOAL | NEW CLUBS   | DROPPED CLUBS | QUARTER               | MEMBER GROWTH NET<br>GOAL | MEMBER GROWTH<br>ACTUAL | DROPPED<br>MEMBERS ACTUAL<br>(including transfers) |  |
| JULY/AUG/SEPT | 0             | 0           | 1             | JULY/AUG/SEPT         | 43                        | 68                      | 91                                                 |  |
| OCT/NOV/DEC   | 2             | 0           | 0             | OCT/NOV/DEC           | 78                        | 0                       | 0                                                  |  |
| JAN/FEB/MAR   | 1             | 0           | 0             | JAN/FEB/MAR           | 63                        | 0                       | 0                                                  |  |
| APR/MAY/JUNE  | 1             | 0           | 0             | APR/MAY/JUNE          | 58                        | 0                       | 0                                                  |  |